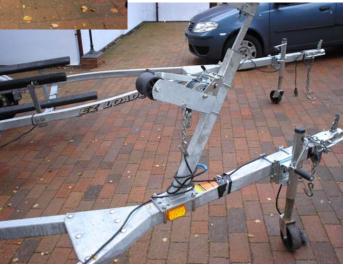

Alternatively, there are manufacturers in every country that can supply a small boat trailer that will fit your Martin 16.

Here are pictures of the EZ Loader trailer model EZ12-14-1225 (1,225 lbs/560 kgs capacity). This trailer is specifically designed to transport ONE Martin 16, but has adequate load capacity to carry TWO MARTIN 16 HULLs (one on top of the other, with custom banks) and ONE MARTIN 16 KEEL, in the bottom boat. A second Martin 16 Keel must be carried in the tow vehicle.

Stephen Hunter 604-688-6464 ext. 132 www.martin16.com sales@martin16.com

The critical specifications of your trailer manufacturer are shown below. Your trailer needs to:

- Provide adequate support for the KEEL of the boat (weight 375lbs/165 kgs). The weight
  of the keel must be on a BUNK while trailing, not suspended from the hull of the boat.
  To facilitate launching the boat from a ramp or slipway, you should choose a trailer
  design with a DROP-AXLE or SPLI-AXLE so that the keel can be carried as close to the
  ground as possible (approx 12 in / 300mm is ideal).
- Provide adequate support for the HULL of the boat, spread over a reasonably large area. The best way to do this is with two longitudinal bunks spaced 22 in/550mm apart, center to center.
- 3) Provide a central BOW ROLLER and WINCH at the bow of the boat, located 32 in/800mm above the level of the KEEL BUNK. This winch will assist during launch/retrieval of the boat and secure the bow of the boat while trailing.
- 4) Provide LOOPS for a tie-down strap, located about 3,000 3,500 mm back from the bow roller