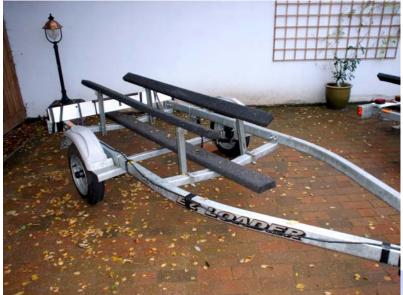

Alternatively, there are manufacturers in every country that can supply a small boat trailer that will fit your Martin 16.

Here are pictures of the EZ Loader trailer model EZ12-14-1225 (1,225 lbs/560 kgs capacity). This trailer is specifically designed to transport ONE Martin 16, but has adequate load capacity to carry TWO MARTIN 16 HULLs (one on top of the other, with custom banks) and ONE MARTIN 16 KEEL, in the bottom boat. A second Martin 16 Keel must be carried in the tow vehicle.