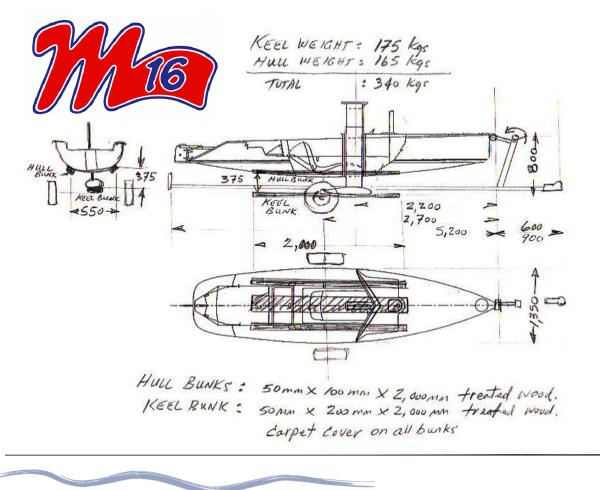

Stephen Hunter 604-688-6464 ext. 132 www.martin16.com sales@martin16.com

The critical specifications of your trailer manufacturer are shown below. Your trailer needs to:

- Provide adequate support for the KEEL of the boat (weight 375lbs/165 kgs). The weight
  of the keel must be on a BUNK while trailing, not suspended from the hull of the boat.
  To facilitate launching the boat from a ramp or slipway, you should choose a trailer
  design with a DROP-AXLE or SPLI-AXLE so that the keel can be carried as close to the
  ground as possible (approx 12 in / 300mm is ideal).
- Provide adequate support for the HULL of the boat, spread over a reasonably large area. The best way to do this is with two longitudinal bunks spaced 22 in/550mm apart, center to center.
- 3) Provide a central BOW ROLLER and WINCH at the bow of the boat, located 32 in/800mm above the level of the KEEL BUNK. This winch will assist during launch/retrieval of the boat and secure the bow of the boat while trailing.
- 4) Provide LOOPS for a tie-down strap, located about 3,000 3,500 mm back from the bow roller